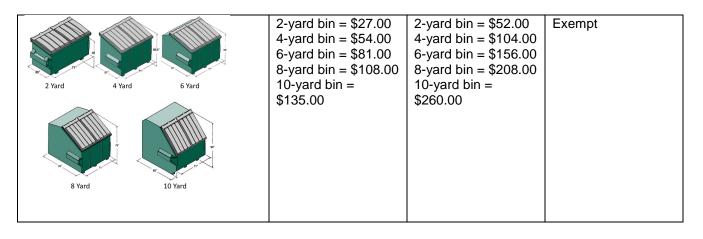

# SCHEDULE I – LANDFILL

| SERVICES OFFERED                                                                                                                                            | 2024                                   | 2025                                                                                                                                                        | HST                  |
|-------------------------------------------------------------------------------------------------------------------------------------------------------------|----------------------------------------|-------------------------------------------------------------------------------------------------------------------------------------------------------------|----------------------|
|                                                                                                                                                             | Fee<br>Household waste                 | Fee<br>Household waste                                                                                                                                      | Included or<br>Added |
| Waste Management                                                                                                                                            | Resident household non-Hazardous Waste | Resident household non-Hazardous Waste                                                                                                                      |                      |
| 2 Garbage Bags delivered to Landfill                                                                                                                        | 2 free bags                            | 2 free bags                                                                                                                                                 |                      |
| Tires, passenger size –with or without rims                                                                                                                 | Free                                   | Free                                                                                                                                                        |                      |
| Clean not painted wood, brush, leaves                                                                                                                       | Free                                   | Free                                                                                                                                                        |                      |
| Metal appliances, stove, dishwasher, washer, dryer                                                                                                          | Free                                   | Free                                                                                                                                                        |                      |
| Fridges, Freezers, Air conditioners, water coolers, Freon removed and tagged by certified technician.                                                       | Free                                   | Free                                                                                                                                                        |                      |
| Scrap metal                                                                                                                                                 | Free                                   | Free                                                                                                                                                        |                      |
| E Waste, computers, monitors, cell phones, home theatre systems, printers, photo copiers, TV's, speakers, stereo equipment.                                 | Free                                   | Free                                                                                                                                                        |                      |
| Garbage Bag Tag required for more than 2 bags                                                                                                               | \$2.75                                 | \$2.85                                                                                                                                                      | Exempt               |
| Large Furniture: Couch, Chair, Box<br>Spring, Dresser, Cabinets, Tables.                                                                                    | \$13.50/item                           | \$14.00/item                                                                                                                                                | Exempt               |
| Mattress                                                                                                                                                    | \$50.00/item                           | \$50.00/item                                                                                                                                                | Exempt               |
| Mattress/Boxspring disassembled, metal components removed from frame                                                                                        | Free                                   | Free                                                                                                                                                        |                      |
| Bulk Pickup day each month, if continued.  Must be paid at town hall before pickup will be booked.  Town Hall will advise GFL location approved for pickup. | \$33.25                                | \$34.50 for cost of pick-up service only **Residents must submit a list of items that they are planning to have collected and pay the applicable user fees. | Exempt               |

| SERVICES OFFERED                                                                                                                                                                                      | 2024                                                                                            | 2025                                                                                            | HST         |
|-------------------------------------------------------------------------------------------------------------------------------------------------------------------------------------------------------|-------------------------------------------------------------------------------------------------|-------------------------------------------------------------------------------------------------|-------------|
|                                                                                                                                                                                                       | Fee                                                                                             | Fee                                                                                             | Included or |
|                                                                                                                                                                                                       | Household waste                                                                                 | Household waste                                                                                 | Added       |
| Non-Hazardous Contaminated Soil (may be reduced if suitable for cover) PER YARD                                                                                                                       | \$11.15                                                                                         | \$11.50                                                                                         | Exempt      |
| Excess Soils (must be clean of construction material & usable as landfill cover                                                                                                                       | \$8.00                                                                                          | \$8.00                                                                                          | Exempt      |
| Clean Excess Soil generated outside of<br>Blind River (must be clean of<br>construction material & suitable for<br>ancillary use as per O.Reg. 406/19)(per<br>yard) NEW                               |                                                                                                 | \$16.00                                                                                         | Exempt      |
| Iron Sludge Disposal (per cu m) NEW                                                                                                                                                                   |                                                                                                 | \$35.00                                                                                         | Exempt      |
| Asbestos-Containing Materials – FLAT RATE PLUS 2x normal fee for disposal by volume NEW                                                                                                               |                                                                                                 | \$150.00                                                                                        | Exempt      |
| Calculations based on waste being level with the sides of the truck/trailer.  If load is above the sides of vehicle calculate volume.  Length x width x height in feet divided by 9 = volume in yards | \$13.50/ yard Length x width x height in feet divided by 9 = volume in yards                    | \$26.00/ yard Length x width x height in feet divided by 9 = volume in yards                    |             |
| Mini Van/ SUV- half <del>load</del> -yard                                                                                                                                                             | \$6.75                                                                                          | \$13.00                                                                                         | Exempt      |
| Mini Van/ SUV- Full <del>load</del> yard                                                                                                                                                              | \$13.50                                                                                         | \$26.00                                                                                         | Exempt      |
| 6' short box truck 1.5 yards                                                                                                                                                                          | \$20.25                                                                                         | \$39.00                                                                                         | Exempt      |
| 8' Long Box Truck 2.28 yards                                                                                                                                                                          | \$30.80                                                                                         | \$59.28                                                                                         | Exempt      |
| Single Axle Truck or Equivalent (greater than 1 ton)                                                                                                                                                  | Calculate Volume                                                                                | Calculate Volume @\$26.00/ yard Length x width x height in feet divided by 27 = volume in yards | Exempt      |
| Tandem/ Double Axle Dump Truck or Equivalent (14 yards)                                                                                                                                               | \$189.00                                                                                        | \$364.00                                                                                        | Exempt      |
| Tri-Axle or trailer Dump                                                                                                                                                                              | Calculate Volume @\$13.50/ yard Length x width x height in feet divided by 27 = volume in yards | Calculate Volume @\$26.00/ yard Length x width x height in feet divided by 27 = volume in yards | Exempt      |