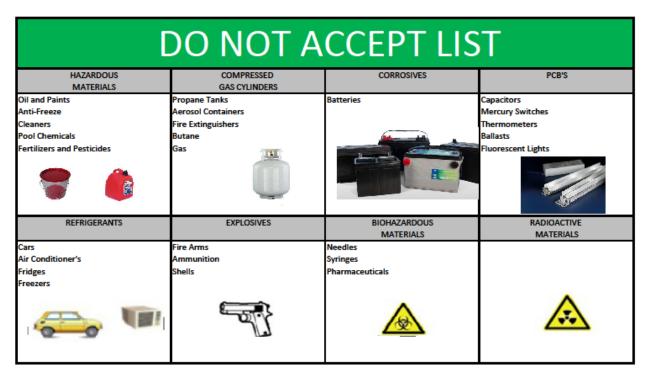

# SCHEDULE I – LANDFILL

| SERVICES OFFERED                                                                                                                                            | 2024                                   | 2025                                                                                                                                                        | HST                  |
|-------------------------------------------------------------------------------------------------------------------------------------------------------------|----------------------------------------|-------------------------------------------------------------------------------------------------------------------------------------------------------------|----------------------|
|                                                                                                                                                             | Fee<br>Household waste                 | Fee<br>Household waste                                                                                                                                      | Included or<br>Added |
| Waste Management                                                                                                                                            | Resident household non-Hazardous Waste | Resident household non-Hazardous Waste                                                                                                                      |                      |
| 2 Garbage Bags delivered to Landfill                                                                                                                        | 2 free bags                            | 2 free bags                                                                                                                                                 |                      |
| Tires, passenger size –with or without rims                                                                                                                 | Free                                   | Free                                                                                                                                                        |                      |
| Clean not painted wood, brush, leaves                                                                                                                       | Free                                   | Free                                                                                                                                                        |                      |
| Metal appliances, stove, dishwasher, washer, dryer                                                                                                          | Free                                   | Free                                                                                                                                                        |                      |
| Fridges, Freezers, Air conditioners, water coolers, Freon removed and tagged by certified technician.                                                       | Free                                   | Free                                                                                                                                                        |                      |
| Scrap metal                                                                                                                                                 | Free                                   | Free                                                                                                                                                        |                      |
| E Waste, computers, monitors, cell phones, home theatre systems, printers, photo copiers, TV's, speakers, stereo equipment.                                 | Free                                   | Free                                                                                                                                                        |                      |
| Garbage Bag Tag required for more than 2 bags                                                                                                               | \$2.75                                 | \$2.85                                                                                                                                                      | Exempt               |
| Large Furniture: Couch, Chair, Box<br>Spring, Dresser, Cabinets, Tables.                                                                                    | \$13.50/item                           | \$14.00/item                                                                                                                                                | Exempt               |
| Mattress                                                                                                                                                    | \$50.00/item                           | \$50.00/item                                                                                                                                                | Exempt               |
| Mattress/Boxspring disassembled, metal components removed from frame                                                                                        | Free                                   | Free                                                                                                                                                        |                      |
| Bulk Pickup day each month, if continued.  Must be paid at town hall before pickup will be booked.  Town Hall will advise GFL location approved for pickup. | \$33.25                                | \$34.50 for cost of pick-up service only **Residents must submit a list of items that they are planning to have collected and pay the applicable user fees. | Exempt               |

| SERVICES OFFERED                                                                                                                                                                                      | 2024                                                                                            | 2025                                                                                            | HST         |
|-------------------------------------------------------------------------------------------------------------------------------------------------------------------------------------------------------|-------------------------------------------------------------------------------------------------|-------------------------------------------------------------------------------------------------|-------------|
|                                                                                                                                                                                                       | Fee                                                                                             | Fee                                                                                             | Included or |
|                                                                                                                                                                                                       | Household waste                                                                                 | Household waste                                                                                 | Added       |
| Non-Hazardous Contaminated Soil (may be reduced if suitable for cover) PER YARD                                                                                                                       | \$11.15                                                                                         | \$11.50                                                                                         | Exempt      |
| Excess Soils (must be clean of construction material & usable as landfill cover                                                                                                                       | \$8.00                                                                                          | \$8.00                                                                                          | Exempt      |
| Clean Excess Soil generated outside of<br>Blind River (must be clean of<br>construction material & suitable for<br>ancillary use as per O.Reg. 406/19)(per<br>yard) NEW                               |                                                                                                 | \$16.00                                                                                         | Exempt      |
| Iron Sludge Disposal (per cu m) NEW                                                                                                                                                                   |                                                                                                 | \$35.00                                                                                         | Exempt      |
| Asbestos-Containing Materials – FLAT RATE PLUS 2x normal fee for disposal by volume NEW                                                                                                               |                                                                                                 | \$150.00                                                                                        | Exempt      |
| Calculations based on waste being level with the sides of the truck/trailer.  If load is above the sides of vehicle calculate volume.  Length x width x height in feet divided by 9 = volume in yards | \$13.50/ yard Length x width x height in feet divided by 9 = volume in yards                    | \$26.00/ yard Length x width x height in feet divided by 9 = volume in yards                    |             |
| Mini Van/ SUV- half <del>load</del> -yard                                                                                                                                                             | \$6.75                                                                                          | \$13.00                                                                                         | Exempt      |
| Mini Van/ SUV- Full <del>load</del> yard                                                                                                                                                              | \$13.50                                                                                         | \$26.00                                                                                         | Exempt      |
| 6' short box truck 1.5 yards                                                                                                                                                                          | \$20.25                                                                                         | \$39.00                                                                                         | Exempt      |
| 8' Long Box Truck 2.28 yards                                                                                                                                                                          | \$30.80                                                                                         | \$59.28                                                                                         | Exempt      |
| Single Axle Truck or Equivalent (greater than 1 ton)                                                                                                                                                  | Calculate Volume                                                                                | Calculate Volume @\$26.00/ yard Length x width x height in feet divided by 27 = volume in yards | Exempt      |
| Tandem/ Double Axle Dump Truck or Equivalent (14 yards)                                                                                                                                               | \$189.00                                                                                        | \$364.00                                                                                        | Exempt      |
| Tri-Axle or trailer Dump                                                                                                                                                                              | Calculate Volume @\$13.50/ yard Length x width x height in feet divided by 27 = volume in yards | Calculate Volume @\$26.00/ yard Length x width x height in feet divided by 27 = volume in yards | Exempt      |