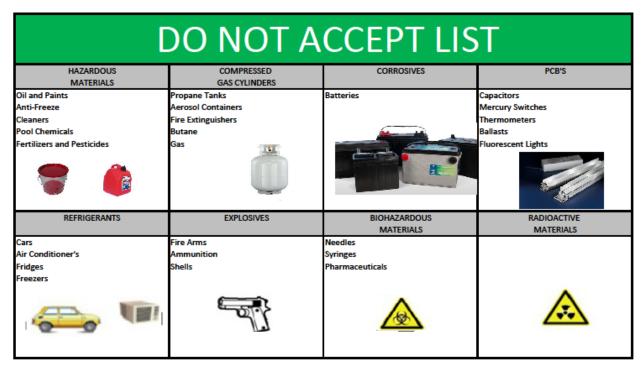

## **SCHEDULE I – LANDFILL**

| SERVICES OFFERED                                                                                                                                            | 2023                                         | 2024                                         | GST/HST     |
|-------------------------------------------------------------------------------------------------------------------------------------------------------------|----------------------------------------------|----------------------------------------------|-------------|
|                                                                                                                                                             | FEE                                          | FEE                                          | INCLUDED    |
|                                                                                                                                                             |                                              | Household waste                              | OR<br>ADDED |
| Waste Management                                                                                                                                            | Resident household<br>non-Hazardous<br>Waste | Resident household<br>non-Hazardous<br>Waste |             |
| 2 Garbage Bags delivered to Landfill                                                                                                                        | 2 free                                       | 2 free bags                                  |             |
| Tires, passenger size –with or without rims                                                                                                                 | Free                                         | Free                                         |             |
| Clean not painted wood, brush, leaves                                                                                                                       | Free                                         | Free                                         |             |
| Metal appliances, stove, dishwasher, washer, dryer                                                                                                          | Free                                         | Free                                         |             |
| Fridges, Freezers, Air conditioners, water coolers, Freon removed and tagged by certified technician.                                                       | Free                                         | Free                                         |             |
| Scrap metal                                                                                                                                                 | Free                                         | Free                                         |             |
| E Waste, computers, monitors, cell phones, home theatre systems, printers, photo copiers, TV's, speakers, stereo equipment.                                 | Free                                         | Free                                         |             |
| Garbage Bag Tag required for more than 2 bags                                                                                                               | \$2.50                                       | \$2.75                                       | Exempt      |
| Large Furniture: Couch, Chair, Mattress, Box Spring, Dresser, Cabinets, Tables.                                                                             | \$13.00/item                                 | \$13.50/item                                 | Exempt      |
| Mattress                                                                                                                                                    | \$13.00/item                                 | \$50.00/item                                 |             |
| Mattress/Boxspring disassembled, metal components removed from frame                                                                                        |                                              | Free                                         |             |
| Bulk Pickup day each month, if continued.  Must be paid at town hall before pickup will be booked.  Town Hall will advise GFL location approved for pickup. | \$32.00                                      | \$33.25                                      |             |
| SEE 101 00 FIORAGE                                                                                                                                          |                                              |                                              |             |